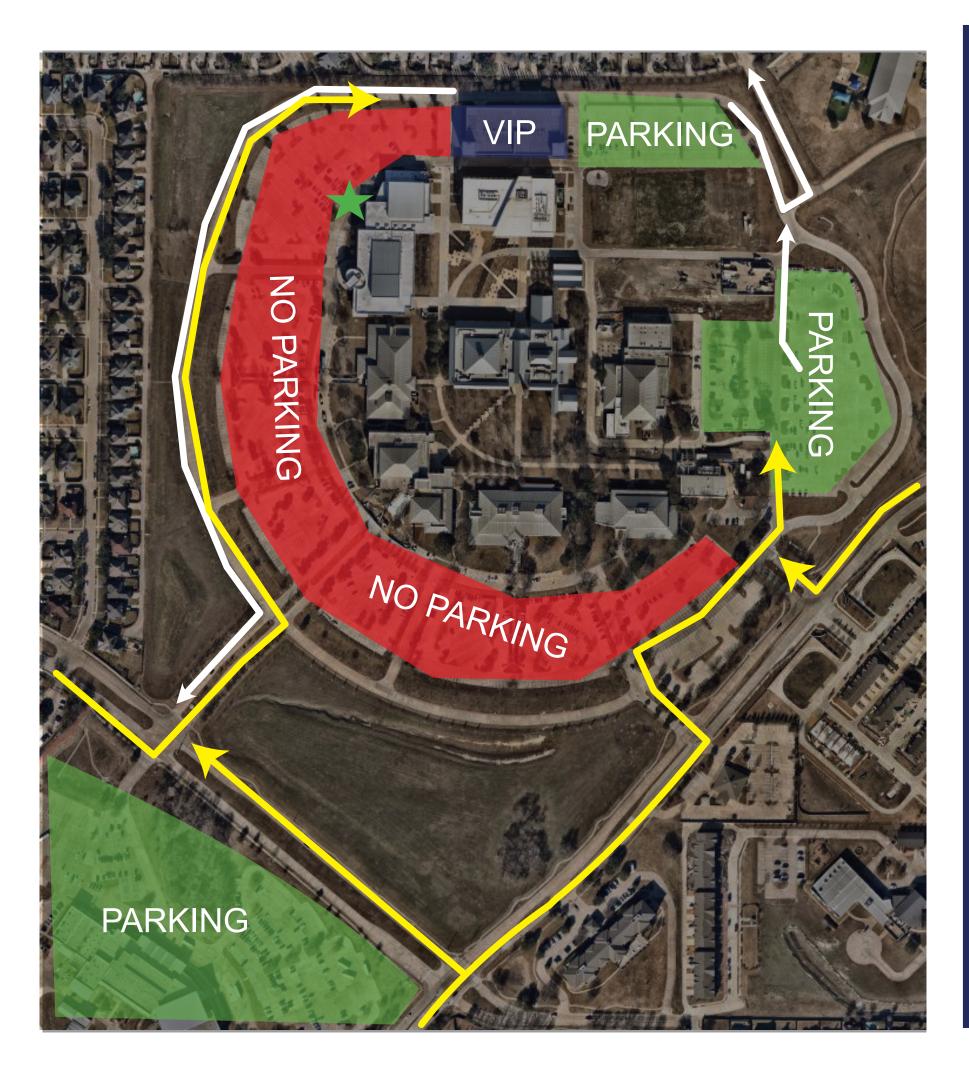

## **BIG STAR HALF MARATHON PARKING**

## **LEGEND**

GENERAL PARKING

VIP PARKING

NO PARKING

START LINE

ENTRY ROUTE - 5:30 AM - 6:30 AM

**EXIT ROUTES** 

## PARKING INSTRUCTIONS

Starting at 5:30 AM, vehicles can enter via Wade Blvd or Ohio Dr. Parking is available in all lots marked in green.

If arriving after 6:30 AM, please park at the Career & Technical Education Center across Wade Blvd from the race site.

Once parked, follow the campus sidewalks to reach the event area near the Conference Center.

Exit is recommended via Access Dr, though a controlled exit at Wade Blvd will also be available.